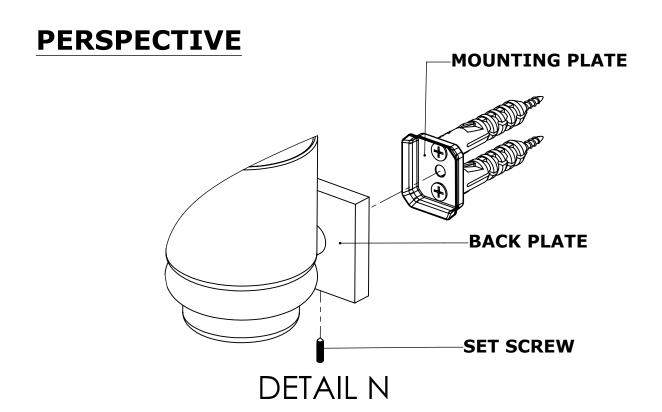

### **PERSPECTIVE**

### **Step 2:** Attach Bracket to Mounting Plate.

Place bracket on mounting plate and secure by tightening set screw as shown below.