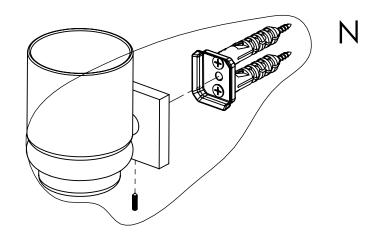

### **Step 2:** Attach Bracket to Mounting Plate.

Place bracket on mounting plate and secure by tightening set screw as shown below.