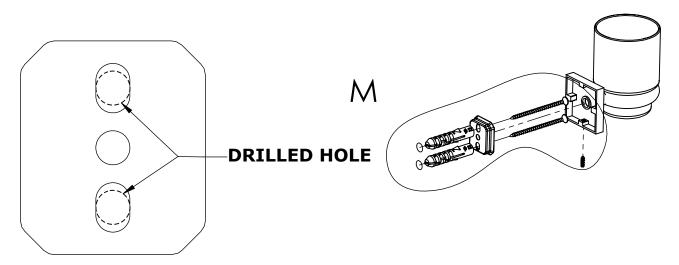

#### Step 1: Drill holes in Wall for screw anchors and attach Mounting Plate to Wall

Determine your desired location for installation and make a mark for the location of the mounting plate. Remove mounting plate from backplate by loosening set screw in backplate as pictured below. Place center hole of mounting plate over mark made above. Make 2 marks where mounting screws will be placed as shown below. Drill hole at each of the marks. (You may substitute other style mounting anchors or screws if desired). Place anchors into the holes made. Place mounting plate over holes and secure to mounting surface using screws as shown below.