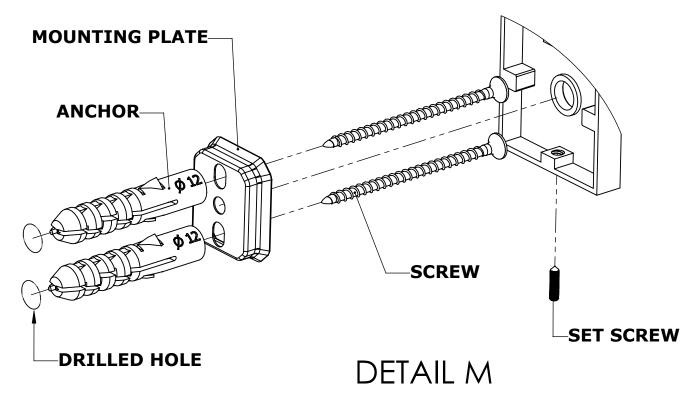

#### Step 1: Drill holes in Wall for screw anchors and attach Mounting Plate to Wall

Determine your desired location for installation and make a mark for the location of the mounting plate. Remove mounting plate from backplate by loosening set screw in backplate as pictured below. Place center hole of mounting plate over mark made above. Make 2 marks where mounting screws will be placed as shown below. Drill hole at each of the marks. (You may substitute other style mounting anchors or screws if desired). Place anchors into the holes made. Place mounting plate over holes and secure to mounting surface using screws as shown below.